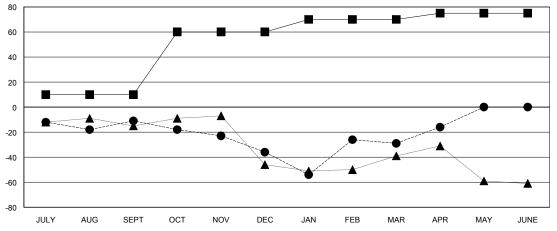

## MONTHLY MEMBERSHIP PROGRESS REPORT

District 5M 9

Results as of: 4/30/2016

GMT: Judy Hankom LOCATION MINNESOTA GMT CA 1

| <b>■-</b> c | URRENT YEAR GOALS FOR NEW |
|-------------|---------------------------|
| MEMBERS     |                           |

- - CURRENT YEAR ACTUAL MEMBERS

- ▲ - LAST YEAR ACTUAL MEMBERS

| DROPPED CLUBS: 0 |     |
|------------------|-----|
| DROPPED MEMBERS  |     |
| DECEASED         | 22  |
| CLUB CANCELLED   | 0   |
| OTHER            | 174 |
| TOTAL            | 196 |