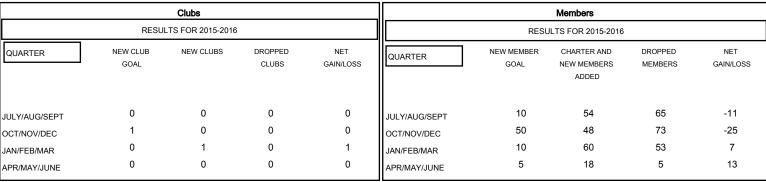

## MONTHLY MEMBERSHIP PROGRESS REPORT

District 5M 9

Results as of: 4/30/2016

GMT: Judy Hankom LOCATION MINNESOTA GMT CA 1

| <b>■-</b> c | URRENT YEAR GOALS FOR NEW |
|-------------|---------------------------|
| MEMBERS     |                           |

- - CURRENT YEAR ACTUAL MEMBERS

- ▲ - LAST YEAR ACTUAL MEMBERS

| DROPPED CLUBS: 0 |     |
|------------------|-----|
| DROPPED MEMBERS  |     |
| DECEASED         | 22  |
| CLUB CANCELLED   | 0   |
| OTHER            | 174 |
| TOTAL            | 196 |